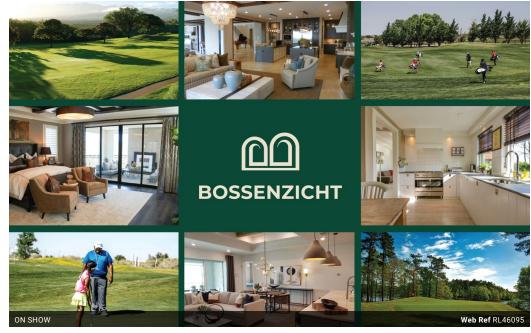

Monthly Levy R1,158 Monthly Rates R2,500

Exclusive Plots for Sale in Bossenzicht Luxury Estate – 5% Off during Launch Phase

Bossenzicht Luxury Estate is the epitome of sophisticated living, nestled in a breathtaking valley surrounded by lush green landscapes and majestic mountains. This exclusive development offers an unparalleled lifestyle, providing you with serene views, direct access to the Kuils River Golf Course, and a true sense of privacy and tranquility.

With plots starting from R1,800,000, Bossenzicht Estate promises more than just a place to live - it's a place to thrive. Immerse yourself in nature with sweeping views of rolling hills, vineyards, and pristine green spaces, all while enjoying the benefits of living next to a world-class golf...