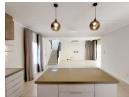

The spacious open-plan living area is bathed in natural light, accentuated by large windows that create a seamless connection with the outdoors. The enclosed braai area with its lovely custom-designed bar is an extension of the spacious