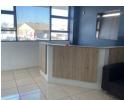

## Big Office Space to Hire

Situated in Stikland, this office space is equipped with various amenities. Upon entering, you'll find a reception area accompanied by a small storage room. The office features a dedicated boardroom, six enclosed office spaces, and three bathrooms. Additionally, there is ample room to incorporate more open-plan desks to suit your needs.