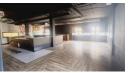

Previously operated as a restaurant, the space still features existing fixtures that will be removed, allowing for drywall installation to customize the office layout to your needs.

Currently designed as an open-plan workspace, the unit boasts lovely windows that flood the area with natural light, along with a spacious kitchen and storeroom.