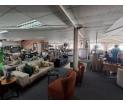

## SHOWROOM TO LEASE IN BELLVILLE

AVAILABILITY IS NEGOTIABLE!

This standalone building is prominently visible from the N1 freeway, offering excellent exposure along the bustling Carl Cronje Road—ideal for enhancing your brand visibility.

Nestled in a cul-de-sac, the property provides ample parking for visitors.

PROPERTY FEATURES:

- 4 dedicated parking bays located at the front
  Spacious open-plan showroom area
- Spacious open-plan snowroom area
   Expansive windows that fill the space with natural light
- Expansive windows that his the space with natural 1 - 3 enclosed offices
- Storeroom
- Kitchen
- Restrooms

## Features

Zoning Retail

**Sizes** Floor Size

436m<sup>2</sup>