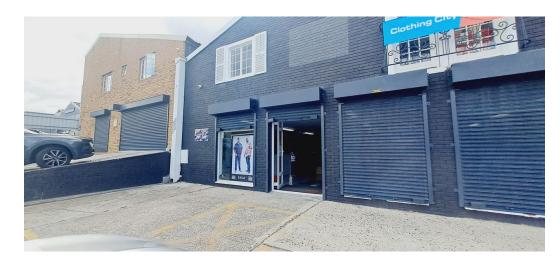

## LARGE SHOWROOM RETAIL SPACE TO LET IN NORTHUMBERLAND, BELLVILLE

\*\*AVAILABILITY: 30 DAYS!\*\*

Discover Northumberland, the prime location for Factory Outlet Stores catering to a variety of industries including FMCG, home appliances, leather goods, chemicals, haberdashery, and more. Situated just above the N1 freeway, this location ensures easy access and convenient exits, making it central to all areas.

This property boasts a total floor space of 990sqm, featuring two mezzanines of 140sqm and 180sqm respectively. The flooring is a stylish combination of screeded, wooden, and tiled surfaces.

## \*\*FEATURES:\*\*

- Insulated ceiling board constructed from ISO-Board
- Reception and cash-up area
- Spacious showroom floors
- 2 storerooms
- 2 separate restrooms
- 1 modern kitchen
- 3-phase power supply 120 amps