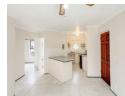

Property Features:

- -Open-plan living area flowing into a well-equipped kitchen -Two bedrooms with built-in cupboards
- -Tiled bathroom with shower-over-bath
- -Prepaid water and electricity for hassle-free budgeting
- -Undercover parking is located right in front of the unit