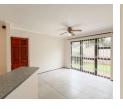

Property Features:

- -Open-plan living area flowing into a well-equipped kitchen -Two bedrooms with built-in cupboards
- -Tiled bathroom with shower-over-bath
- -Prepaid water and electricity for hassle-free budgeting
- -Undercover parking is located right in front of the unit