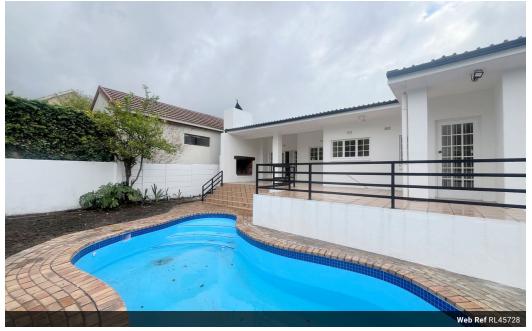

Wrap-around stoep with a braai/fireplace, sparkling pool & spacious back yard. (New grass being installed). There is also an outside shed with an electricity point, perfect for garden tool storage.

Three spacious bedrooms with ample cupboards. Two of the three bedrooms have doors to the outside/garden, and their own ensuite bathrooms. Family bathroom with a bath as an extra.