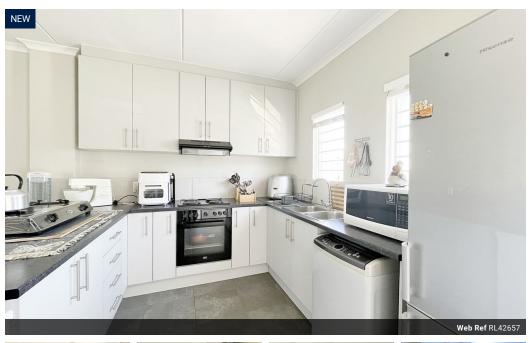

Downstairs offers a modern kitchen and open plan living area walking out into the enclosed garden with built-in braai. Both bedrooms and the full bathroom is upstairs. Both bedrooms have built-in cupboards.

#### Extras this unit offers:

- -Safety gates at front- and sliding door. -Extra top kitchen cupboards + pantry cupboard
- -Blinds throughout
- -Mirrors in bedrooms and bathroom