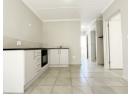

Units available for October and November 2025. Agent will provide availability list on enquiry.

- x2 Tiled Bedrooms with built-in cupboards

- Full Bathroom (Shower, Bath, Basin, Toilet)
  Open Plan Kitchen (Oven, Stove, Double Sink & space for Washing Machine & Tumble Dryer)
  Open Plan, Tiled Lounge (ground floor has sliding door, first- and second floor has window no balcony!)
  DSTV and Fibre Ready (tenant to arrange connection)
- x1 Allocated Parking Bay (Extra available @ R250 p/m)
- Prepaid Water and Electricity
- Heatpump System (No Geyser)- NO Pets Allowed