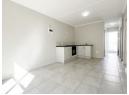

Units available for October and November 2025. Agent will provide availability list on enquiry.

- x2 Tiled Bedrooms with built-in cupboards

- Full Bathroom (Shower, Bath, Basin, Toilet)
  Open Plan Kitchen (Oven, Stove, Double Sink & space for Washing Machine & Tumble Dryer)
  Open Plan, Tiled Lounge (ground floor has sliding door, first- and second floor has window no balcony!)
  DSTV and Fibre Ready (tenant to arrange connection)
- x1 Allocated Parking Bay (Extra available @ R250 p/m)
- Prepaid Water and Electricity
- Heatpump System (No Geyser)- NO Pets Allowed