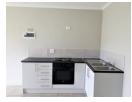

## Embrace modern living at Towerkop Complex!

Embrace modern living at Towerkop Complex!

Discover the perfect blend of comfort and convenience in this stylish apartment:

- -2 Bedrooms featuring built-in cupboards for ample storage
- -1 Bathroom equipped with both a bath and a shower
- Enjoy the spacious open-plan kitchen and living area ideal for relaxing and entertaining Convenient water point for washing machine Includes 1 Parking Bay (Additional parking available for R200 per month) Secured by 24-hour manned security, ensuring peace of mind Prepaid electricity (Heatpump charges billed separately)