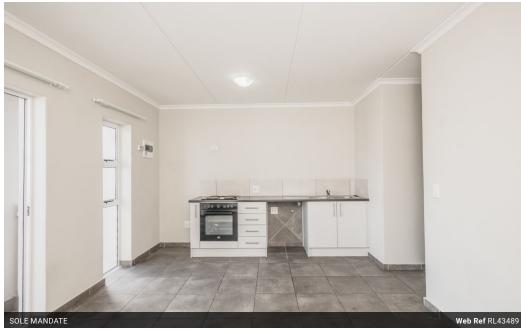

## One-Bedroom, Ground-floor apartment with GARAGE!

One-Bedroom, Ground-floor apartment!

This stunning apartment offers an open-plan kitchen and lounge area with a stoep. The kitchen has built-in cupboards, a double sink, and a built-in oven and hob.