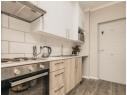

## OPEN PLAN STUDIO Apartment with X2 Parking Bays!

This open plan (no enclosed bedroom), studio apartment is located in the most upmarket Estate of Haasendal, Kuils River. Surrounded by all the daily amenities you need.

Open plan living area, kitchen and bedroom; separate bathroom with a shower, toilet and basin. No balcony. Includes TWO allocated parking bays (open + carport).

The modern finishes include white composite stoned counter tops, lovely shades of grey cupboards in the kitchen and vinyl flooring throughout the entire apartment.