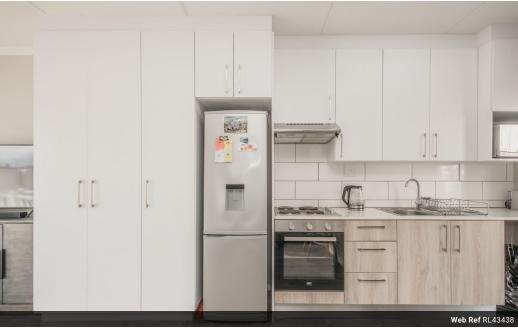

Open plan living area, kitchen and bedroom; separate bathroom with a shower, toilet and basin. No balcony. Includes TWO allocated parking bays (open + carport).

The modern finishes include white composite stoned counter tops, lovely shades of grey cupboards in the kitchen and vinyl flooring throughout the entire apartment.