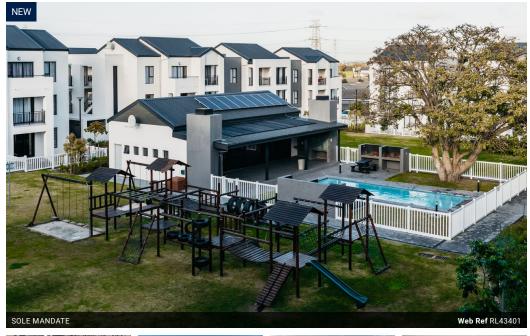

### SECOND-FLOOR, Open-Plan Studio Apartment in Cederberg Estate!

SECOND-FLOOR, Open-Plan Studio Apartment in Cederberg Estate!

Nestled in the prestigious Cederberg Estate, Haasendal, Kuils River, this studio apartment offers contemporary living at its finest. Surrounded by the picturesque Stellenbosch Mountains, you'll enjoy the perfect blend of tranquility and convenience with all daily amenities close at hand.

Key Features:

-Open-plan living area, kitchen, and bedroom -Separate bathroom with a shower, toilet, and basin

-Modern finishes: white composite stone countertops, stylish grey kitchen cupboards, and vinyl flooring -Secure estate with clubhouse, swimming pool, and braai areas, including pizza ovens

Additional Amenities: -Prepaid water and electricity -Fibre-ready (tenant to arrange service) -1x Parking bay -24/7 security -Kids nlav area