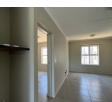

## R8,500 pm

2

Lease Period 12 months Annual Escalation

Availability 01 Oct 2025

Deposit R17,000

Two-bedroom, Ground-floor 49m2 apartment in Papegaaiberg!

Units AVAILABLE:

Second floor - R8500 - OCT

- x2 Tiled Bedrooms with built-in cupboards
- Full Bathroom (Shower, Bath, Basin, Toilet)
  Open Plan Kitchen (Oven, Stove, Double Sink & space for Washing Machine & Tumble Dryer)
  Open Plan, Tiled Lounge (Ground floor has sliding door, first- and the second floor has a window no balcony!)
  DSTV and Fibre Ready (Tenant to arrange connection)
- x1 Allocated Parking Bay (Extra available @ R250 p/m)
- Prepaid Water and Electricity
- Heatpump System (No Geyser)

- NO Pets Allowed

-Max 3 occupants per unit

The complex offers a Clubhouse for rental, a swimming pool, communal lawns, communal washing lines, and a jungle gym.