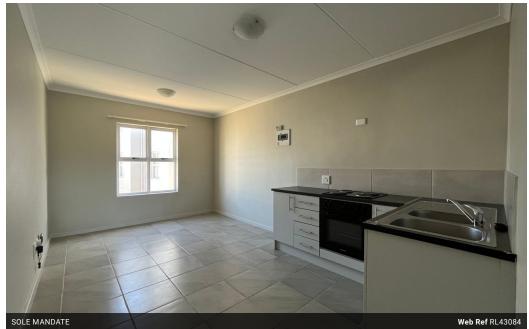

## R8,500 pm

2

Lease Period 12 months Annual Escalation

Availability 01 Oct 2025

Deposit R17,000

Two-bedroom, Ground-floor 49m2 apartment in Papegaaiberg!

Units AVAILABLE:

Second floor - R8500 - OCT

- x2 Tiled Bedrooms with built-in cupboards
- Full Bathroom (Shower, Bath, Basin, Toilet)
  Open Plan Kitchen (Oven, Stove, Double Sink & space for Washing Machine & Tumble Dryer)
  Open Plan, Tiled Lounge (Ground floor has sliding door, first- and the second floor has a window no balcony!)
  DSTV and Fibre Ready (Tenant to arrange connection)
- x1 Allocated Parking Bay (Extra available @ R250 p/m)
- Prepaid Water and Electricity
- Heatpump System (No Geyser)