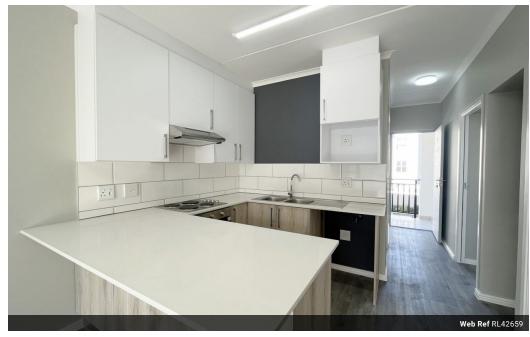

## 2-Bedroom, First Floor Unit for 1 June 2025!

Located in the sought-after Haasendal, Cederberg Estate, this property features an open-plan living area and kitchen with plenty of cupboard space and Caesarstone countertops. The lounge walks out onto a balcony with a countertop (gas braais allowed).

## **Features**

| Interior     |    | Exterior            |       | Sizes      |      |
|--------------|----|---------------------|-------|------------|------|
| Bedrooms     | 2  | Carports / Parkings | 1     | Floor Size | 55m² |
| Bathrooms    | 1  | Security            | Yes   |            |      |
| Kitchens     | 1  | Pool                | Yes   |            |      |
| Recep. Rooms | 1  | Views               | False |            |      |
| Furnished    | No |                     |       |            |      |