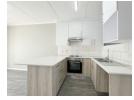

## 2-Bedroom, First Floor Unit for 1 June 2025!

Located in the sought-after Haasendal, Cederberg Estate, this property features an open-plan living area and kitchen with plenty of cupboard space and Caesarstone countertops. The lounge walks out onto a balcony with a countertop (gas braais allowed).

## **Features**

| Interior     |    | Exterior            |       | Sizes      |      |
|--------------|----|---------------------|-------|------------|------|
| Bedrooms     | 2  | Carports / Parkings | 1     | Floor Size | 55m² |
| Bathrooms    | 1  | Security            | Yes   |            |      |
| Kitchens     | 1  | Pool                | Yes   |            |      |
| Recep. Rooms | 1  | Views               | False |            |      |
| Furnished    | No |                     |       |            |      |