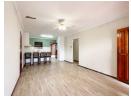

Offering a spacious, open plan kitchen, dining- and lounge area walking into a covered braai room with weather blinds enclosing it completely. There is a small, completely enclosed, paved backyard section. The main bedroom is carpeted and has built-in cupboards and air conditioning. The 2nd bedroom is also carpeted with built-in cupboards. both bedrooms share a full, family bathroom.