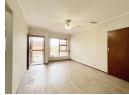

Offering a spacious, open plan kitchen, dining- and lounge area walking into a covered braai room with weather blinds enclosing it completely. There is a small, completely enclosed, paved backyard section. The main bedroom is carpeted and has built-in cupboards and air conditioning. The 2nd bedroom is also carpeted with built-in cupboards. both bedrooms share a full, family bathroom.