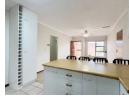

## Cosy Two Bedroom Townhouse with XL Braai Room!

NO WhatsApp Enquiries please. Please enquire via the advertisement in the 'contact agent' box only. All details will be sent in response to the online enquiry.

Offering a spacious, open plan kitchen, dining- and lounge area walking into a covered braai room with weather blinds enclosing it completely. There is a small, completely enclosed, paved backyard section. The main bedroom is carpeted and has built-in cupboards and air conditioning. The 2nd bedroom is also carpeted with built-in cupboards. both bedrooms share a full, family bathroom.