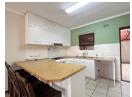

Offering a spacious, open plan kitchen, dining- and lounge area walking into a covered braai room with weather blinds enclosing it completely. There is a small, completely enclosed, paved backyard section. The main bedroom is carpeted and has built-in cupboards and air conditioning. The 2nd bedroom is also carpeted with built-in cupboards. both bedrooms share a full, family bathroom.