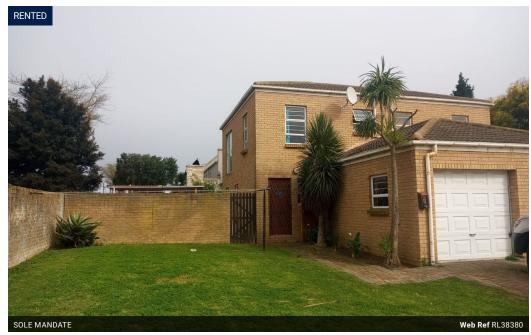

## Spacious, Pet-Friendly Duplex in Uitzicht!

Spacious, Pet-Friendly Duplex in Uitzicht!

Located on a corner plot, this 2-bedroom duplex offers comfortable living in the heart of Uitzicht.

#### Upstairs:

-2 tiled bedrooms with built-in cupboards -1 full family bathroom

#### ,

Downstairs: -Open plan living area -Kitchen equipped with electric oven, hob, and extractor fan -Guest toilet for added convenience

Utility Costs: -Prepaid electricity -Water and services billed to the tenant