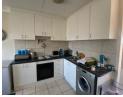

Open Plan Living/ Kitchen area Kitchen has Extra built in cupboards , water point and UCOH Spacious Main Bedroom with built in cupboards Bedroom 2 with built in Cupboards Family Bathroom(bath, basin, toilet and shower over bath)