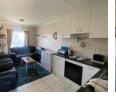

Open Plan Living/ Kitchen area Kitchen has Extra built in cupboards , water point and UCOH Spacious Main Bedroom with built in cupboards Bedroom 2 with built in Cupboards Family Bathroom(bath, basin, toilet and shower over bath)