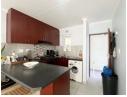

Lovely, spacious ground floor apartment in the Alente Complex, Buh Rein Estate.

Offering an open plan kitchen with ample cupboard space, breakfast counter and x1 plumbing point. The living area is big enough to accommodate a lounge set and dining table and walks out onto a patio with a built-in braai.