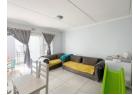

Lovely, spacious ground floor apartment in the Alente Complex, Buh Rein Estate.

Offering an open plan kitchen with ample cupboard space, breakfast counter and x1 plumbing point. The living area is big enough to accommodate a lounge set and dining table and walks out onto a patio with a built-in braai.

Spacious main bedroom with en-suite (shower, toilet, basin). Second bedroom fits a single- or 3-quarter bed comfortable (it fits a double if one side is against the wall). Family bathroom offers a shower, bath, toilet and basin.