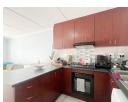

Lovely, spacious ground floor apartment in the Alente Complex, Buh Rein Estate.

Offering an open plan kitchen with ample cupboard space, breakfast counter and x1 plumbing point. The living area is big enough to accommodate a lounge set and dining table and walks out onto a patio with a built-in braai.