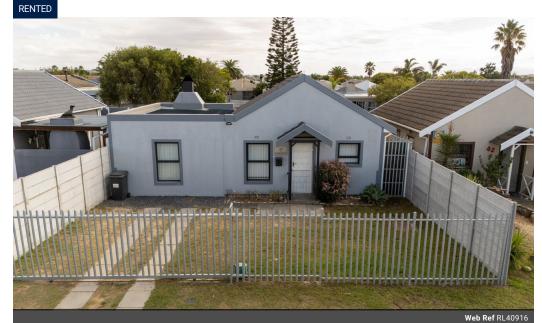

### Lovely 2-Bedroom Home with Spacious Braai Room!

Hidden gem situated in a tranquil crescent of Bonnie Brae, Kraaifontein.

This home features a contemporary kitchen equipped with a gas stove, a comfortable lounge, and an expansive braai room with a built-in bar, and double doors leading to a fully enclosed, private back garden, with a fireplace borna!

The property includes two carpeted bedrooms, each with built-in cupboards and air conditioning. They share a full bathroom complete with a toilet, basin, and shower-in-bath.

The front yard is entirely secured with palisade fencing and an automatic gate for added security.