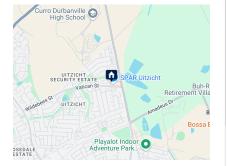

## Modern 2-Bedroom Apartment in Chancery Lane- Uitzicht, Durbanville

Modern 2-Bedroom Apartment in Chancery Lane- Uitzicht, Durbanville

Available 1 July | R8 300 per month

- -Spacious top-floor corner unit in the popular Chancery Lane security complex larger than your average 2-bed.
- -2 bedrooms with built-in cupboards
- -Bathroom with bath and shower combo
- -Private balcony with lovely views -Open-plan kitchen with plumbing for a washing machine
- -Prepaid electricity and water
- -2 non-exclusive parking bays
- -Located right next to Uitzicht Spar
- -Just 600m from Cape Gate Mall, Medi Clinic, Macro, and Curro Schools
- -24/7 manned security, access control, and electric fencing
- -No pets allowed
- -Easy access to N1, Okavango Drive and Klipheuwel Road