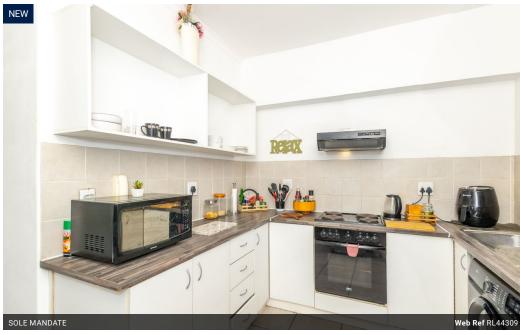

## Modern 2-Bedroom Apartment in Chancery Lane- Uitzicht, Durbanville

Modern 2-Bedroom Apartment in Chancery Lane- Uitzicht, Durbanville

Available 1 July | R8 300 per month

- -Spacious top-floor corner unit in the popular Chancery Lane security complex larger than your average 2-bed.
- -2 bedrooms with built-in cupboards
- -Bathroom with bath and shower combo
- -Private balcony with lovely views -Open-plan kitchen with plumbing for a washing machine
- -Prepaid electricity and water
- -2 non-exclusive parking bays
- -Located right next to Uitzicht Spar
- -Just 600m from Cape Gate Mall, Medi Clinic, Macro, and Curro Schools
- -24/7 manned security, access control, and electric fencing
- -No pets allowed
- -Easy access to N1, Okavango Drive and Klipheuwel Road

## **Features**

| Interior     |    | Exterior            |       | Sizes      |      |
|--------------|----|---------------------|-------|------------|------|
| Bedrooms     | 2  | Carports / Parkings | 1     | Floor Size | 62m² |
| Bathrooms    | 1  | Security            | Yes   |            |      |
| Kitchens     | 1  | Pool                | No    |            |      |
| Recep. Rooms | 1  | Views               | False |            |      |
| Furnished    | No |                     |       |            |      |