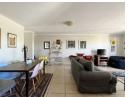

Downstairs offers an open plan lounge- and dining area, kitchen and a paved patio and & enclosed garden.

Upstairs offers a pajama lounge/study nook and 3 carpeted bedrooms with built-in cupboards. The main bedroom has an aircon and en-suite bathroom with a double sink, shower, toilet and bath. The other bedrooms share a full, family bathroom.