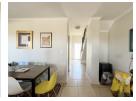

Downstairs offers an open plan lounge- and dining area, kitchen and a paved patio and & enclosed garden.

Upstairs offers a pajama lounge/study nook and 3 carpeted bedrooms with built-in cupboards. The main bedroom has an aircon and en-suite bathroom with a double sink, shower, toilet and bath. The other bedrooms share a full, family bathroom.