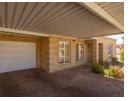

- 2 Spacious Bedrooms: Built-in cupboards, laminated flooring, blinds & curtain rails, ceiling fans
  2 Bathrooms: Full family bathroom (bath & shower) + en-suite (shower & toilet)
  Modern Open-Plan Kitchen: Ample cupboard space, granite countertop, gas hob, oven extractor fan, water points, aircon
- Spacious Lounge: Bright living area with natural light, direct garage access, and blinds
- Tiled Garage with Direct Access: Additional built-in braai - Covered parking in front of the garage, additional...