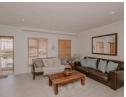

- 2 Spacious Bedrooms: Built-in cupboards, laminated flooring, blinds & curtain rails, ceiling fans
  2 Bathrooms: Full family bathroom (bath & shower) + en-suite (shower & toilet)
  Modern Open-Plan Kitchen: Ample cupboard space, granite countertop, gas hob, oven extractor fan, water points, aircon
- Spacious Lounge: Bright living area with natural light, direct garage access, and blinds
- Tiled Garage with Direct Access: Additional built-in braai - Covered parking in front of the garage, additional...