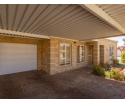

**Features** 

- 2 Spacious Bedrooms: Built-in cupboards, laminated flooring, blinds & curtain rails, ceiling fans
  2 Bathrooms: Full family bathroom (bath & shower) + en-suite (shower & toilet)
  Modern Open-Plan Kitchen: Ample cupboard space, granite countertop, gas hob, oven extractor fan, water points, aircon
- Spacious Lounge: Bright living area with natural light, direct garage access, blinds
- Tiled Garage with Direct Access: Additional built-in braai - Covered parking in front of the garage, additional...