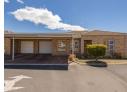

**Features** 

- 2 Spacious Bedrooms: Built-in cupboards, laminated flooring, blinds & curtain rails, ceiling fans
  2 Bathrooms: Full family bathroom (bath & shower) + en-suite (shower & toilet)
  Modern Open-Plan Kitchen: Ample cupboard space, granite countertop, gas hob, oven extractor fan, water points, aircon
- Spacious Lounge: Bright living area with natural light, direct garage access, blinds
- Tiled Garage with Direct Access: Additional built-in braai - Covered parking in front of the garage, additional...