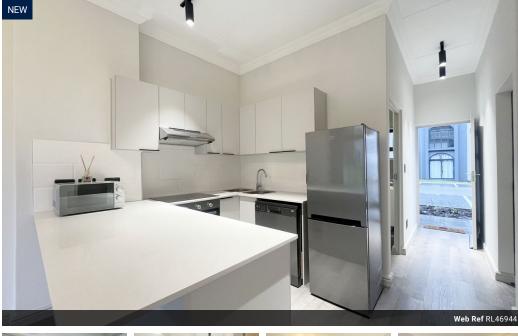

## Pet Friendly Ground Floor Apartment - Appliances Included!

NO WhatsApp Enquiries. Please enquire via the advertisement in the 'contact agent' box only.

Newly built two-bedroom apartment in the new Arnim Estate on Bottelary Road (Brackenfell side).

- Beautiful Kitchen (includes new Defy Fridge, Washing Machine + Dryer Combo, Dishwasher, Microwave, Oven, Stove, & Extractor Fan!).
- Open Plan Lounge (sliding door to communal lawn fencing for "backyard" installed enclosed garden area).
- Full Bathroom

Vinyl flooring, engineered-stone countertops, and high-quality finishes throughout! All windows are equipped with blinds & curtain rails.

Stunning communal lawn areas & excellent security. The club house with a swimming pool and braai areas for residents to use is being built with phase 2.