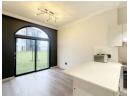

- Beautiful Kitchen (includes new Defy Fridge, Washing Machine + Dryer Combo, Dishwasher, Microwave, Oven, Stove, & Extractor Fan!).
- Open Plan Lounge (sliding door to communal lawn fencing for "backyard" installed enclosed garden area).
- Full Bathroom

Vinyl flooring, engineered-stone countertops, and high-quality finishes throughout! All windows are equipped with blinds & curtain rails.

Stunning communal lawn areas & excellent security. The club house with a swimming pool and braai areas for residents to use is being built with phase 2.