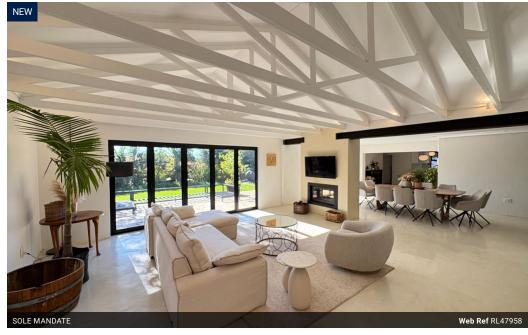

Availability 01 Aug 2025

Deposit R70,000

Charming 3-Bedroom Family Home with Loft & Garden Retreat - Prime Location!

Charming 3-Bedroom Family Home with Loft & Garden Retreat – Prime Location!

Step into your own slice of heaven in this beautifully renovated double-storey home, ideally situated near top schools, shopping centres, and with easy access to major routes and the popular Majik Forest.

Property Features:

3 Bedrooms

2 Bathrooms (Main en-suite)

Ultra-modern kitchen with Caesarstone countertops and separate scullery

Expansive open-plan living: lounge, dining, and family room with built-in fireplace and high ceilings with stunning exposed beams

Large, fully enclosed, established garden – perfect for children and pets

Versatile unstairs loft – ideal as a 4th bedroom home office or study complete with its own firenlace and private balcony offering