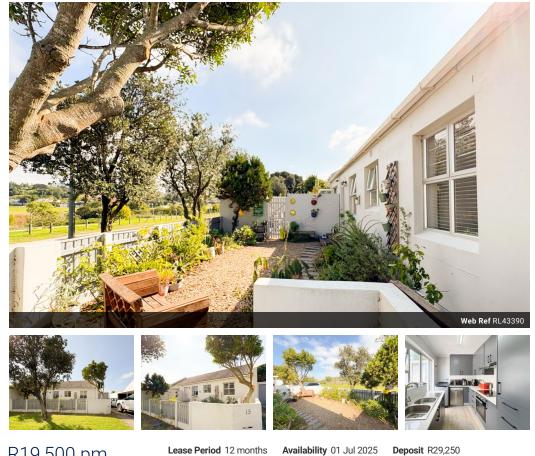

## Pet-Friendly Retreat with Dam Views - 3 Bedroom Home in Door de Kraal

Pet-Friendly Retreat with Dam Views - 3 Bedroom Home in Door de Kraal

Welcome to your peaceful slice of paradise! This well-kept 3-bedroom home sits directly opposite the scenic Door de Kraal Dam the perfect setting for relaxed living, morning walks, or simply soaking up the view.

What you'll love:

- -Renovated modern kitchen stylish, functional, and ready for home chefs -Open-plan dining and lounge area that flows effortlessly to a spacious enclosed garden -3 bedrooms: 2 generously sized for double beds, and a 3rd ideal as a home office or nursery
- -2 bathrooms: full family bathroom with bath and a main en-suite with shower
- -Secure single automated garage plus driveway parking for 2 additional vehicles
- -Private kitchen courtyard with washing line

-Alarm system installed, and electric fencing to be fitted soon for added...