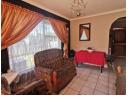

## Kev Features:

- · Three well-sized bedrooms with tiled flooring
- · Main bathroom includes a functional basin and toilet, with an unfinished shower and bath-ideal for customizing to your taste
- Comfortable lounge area flowing into a kitchen fitted with built-in cupboards and a dual sink