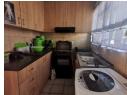

## Kev Features:

- · Three well-sized bedrooms with tiled flooring
- · Main bathroom includes a functional basin and toilet, with an unfinished shower and bath-ideal for customizing to your taste
- Comfortable lounge area flowing into a kitchen fitted with built-in cupboards and a dual sink