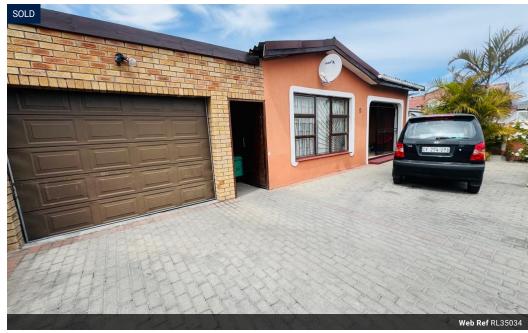

Monthly Rates R525

Beautiful spacious 3 bedroom home with granny flat

This stunning 3-bedroom property is located in the vibrant heart of Ravensmead and offers an array of impressive features. It boasts an enclosed yard with space for three cars, along with a double garage that doubles as an entertaining area complete with a braai. The main residence includes three spacious bedrooms and two bathrooms. Additionally, there's a self-contained granny flat featuring its own kitchen, shower, bedroom, and a cozy fireplace.

## **Features**

| Pets Allowed | Yes |                     |       |            |                   |
|--------------|-----|---------------------|-------|------------|-------------------|
| Interior     |     | Exterior            |       | Sizes      |                   |
| Bedrooms     | 3   | Garages             | 2     | Floor Size | 210m <sup>2</sup> |
| Bathrooms    | 2   | Carports / Parkings | 3     | Land Size  | 373m²             |
| Kitchens     | 2   | Security            | No    |            |                   |
| Recep. Rooms | 2   | Dom. Accom.         | 1     |            |                   |
| Furnished    | No  | Pool                | No    |            |                   |
|              |     | Views               | False |            |                   |