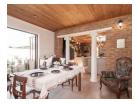

This property consists of a spacious, rustic, renovated 2 bedroomed house Plus 4 neat and modern self contained flatlets generating R20 000 pm rental.

The main house exudes rustic charm from a bygone era which has been combined with modern, tasteful and convenient renovation.

The kitchen is spacious and every home chef's dream with a fitted braai, Dover stove and and a gas hob as part of the cooking options.

The kitchen has a separate scullery/pantry and skylights that allow for ample natural light.