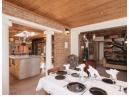

The kitchen is spacious and every home chef's dream with a fitted braai, Dover stove and and a gas hob as part of the cooking options.

The kitchen has a separate scullery/pantry and skylights that allow for ample natural light.