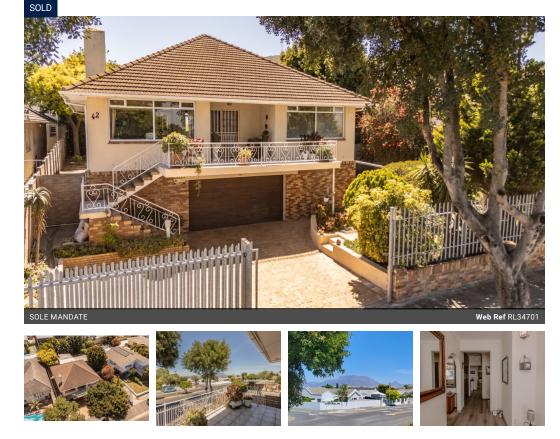

### Breathtaking Table Mountain Sunsets Right From Your Porch!

🚖 2.5

If you are looking for a standout family home with lots to offer, step right into this beautiful property. The journey begins as you climb the steps to the front door. Upon reaching the porch, turn around and soak in the breathtaking view of Table Mountain, making you want to linger there until the sun sets next to Lion's Head. As you walk through the front door, turn right into a passage that leads to the main double bedroom, featuring oversized windows that frame a picturesque, elevated view of the suburb of Parow North and even offer a glimpse of Cape Town's iconic mountain. The room is carpeted for comfort, includes ample built-in cupboards, and is complemented by a private en-suite with shower. Down the hallway, you'll find a full family bathroom to the right, complete with a corner bath and shower. Further along the...

#### Features

| Pets Allowed | Yes |                     |      |           |
|--------------|-----|---------------------|------|-----------|
| Interior     |     | Exterior            |      | Sizes     |
| Bedrooms     | 3   | Garages             | 2.5  | Land Size |
| Bathrooms    | 2   | Carports / Parkings | 5    |           |
| Kitchens     | 1   | Security            | Yes  |           |
| Recep. Rooms | 3   | Pool                | No   |           |
| Studies      | 1   | Views               | True |           |
| Furnished    | No  |                     |      |           |