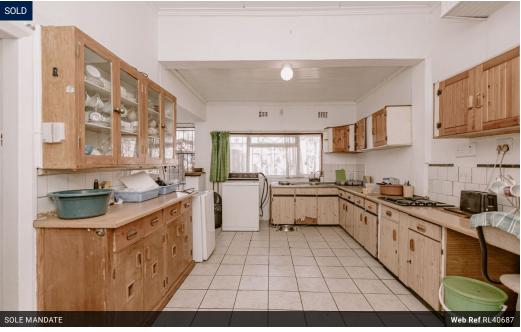

This is the ideal property for investors who want to earn rental income or for the bigger family. This is a newly renovated, 3-bedroom cluster house. Main bedroom is a double bedroom. The other 2-bedrooms are a bit smaller. This property has a nice big lounge with an even bigger kitchen. The bathroom is a full bathroom with bath, shower, toilet and basin. The garage has an automated garage door for easy access.

## Features

| Pets Allowed | Yes |                     |       |            |                   |
|--------------|-----|---------------------|-------|------------|-------------------|
| Interior     |     | Exterior            |       | Sizes      |                   |
| Bedrooms     | 3   | Garages             | 1     | Floor Size | 170m <sup>2</sup> |
| Bathrooms    | 1   | Carports / Parkings | 1     | Land Size  | 318m <sup>2</sup> |
| Kitchens     | 1   | Security            | No    |            |                   |
| Recep. Rooms | 2   | Pool                | No    |            |                   |
| Furnished    | No  | Views               | False |            |                   |