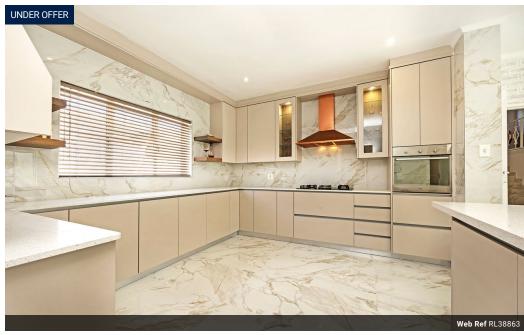

At the heart of the home lies a gourmet open-plan kitchen, featuring Caesarstone countertops, a gas hob, an extractor fan, and a separate scullery. This culinary haven is open plan to the inviting family room, and flows effortlessly into a spacious braai room, perfect for grand entertaining, intimate celebrations, or even boutique...