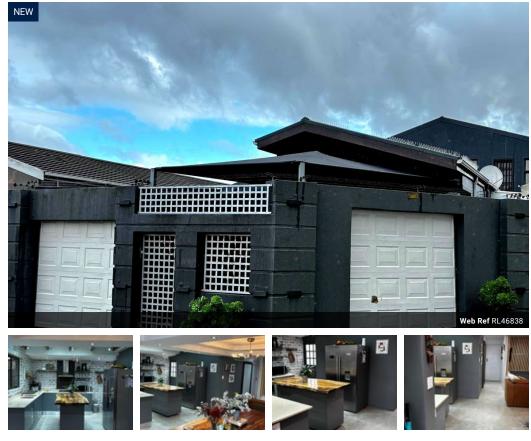

 Monthly Rates R536

Step into this beautifully designed modern 3-bedroom family home.

This charming house boast of the main bedroom that has built in cupboards and private en suite, an ideal space for comfortability and relaxation, the main bedroom also features interleading access to a cosy TV room perfect for unwinding.

The second bedroom has built in cupboards. Stairs leads into the third studio bedroom with an en suite and a private balcony.

A modern contemporary kitchen is both stylish and practical with built in cupboards, built in gas hob and electric oven, a tiled sunroof for extra light, the kitchen leads into a laundry space with extra cupboard space. The main bathroom is fully equipped with a corner bath, shower, toilet and hand basin.

Enjoy extended open plan living and dining areas. A cosy braai area, ideal for all year entertaining.

Additional features include:

Parking for 2 vehicles
 ...

## Features

| Pets Allowed | Yes |                     |       |            |                   |
|--------------|-----|---------------------|-------|------------|-------------------|
| Interior     |     | Exterior            |       | Sizes      |                   |
| Bedrooms     | 3   | Carports / Parkings | 2     | Floor Size | 84m²              |
| Bathrooms    | 3   | Security            | No    | Land Size  | 194m <sup>2</sup> |
| Kitchens     | 1   | Pool                | No    |            |                   |
| Recep. Rooms | 2   | Views               | False |            |                   |
| Studies      | 1   |                     |       |            |                   |
| Furnished    | No  |                     |       |            |                   |