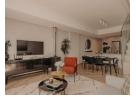

#### Each townhouse offers:

- Downstairs: Open-plan living area with built-in fireplace, state-of-the-art kitchen, guest toilet, and a private enclosed garden.
- Upstairs: Two bedrooms with built-in cupboards, each with a Juliet balcony, and two en-suite bathrooms.

#### Upmarket finishes:

- Glass balustrade staircases
- Luxurious vinyl floors Engineered stone countertops

Practical features: