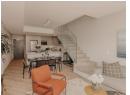

#### Each townhouse offers:

- Downstairs: Open-plan living area with built-in fireplace, state-of-the-art kitchen, guest toilet, and a private enclosed garden.
- Upstairs: Two bedrooms with built-in cupboards, each with a Juliet balcony, and two en-suite bathrooms.

#### Upmarket finishes:

- Glass balustrade staircases
- Luxurious vinyl floors Engineered stone countertops

Practical features: