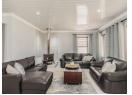

This stunning home is designed for both comfort and style, offering a seamless blend of indoor and outdoor living. The lounge features a cozy fireplace, and the open-plan kitchen is equipped with granite countertops, an eye-level oven, an electric stove, and an extractor fan, along with a water point ready for your fridge. Adjacent to the kitchen is a scullery with a double basin and two additional water points, providing direct access to the garage for added convenience.