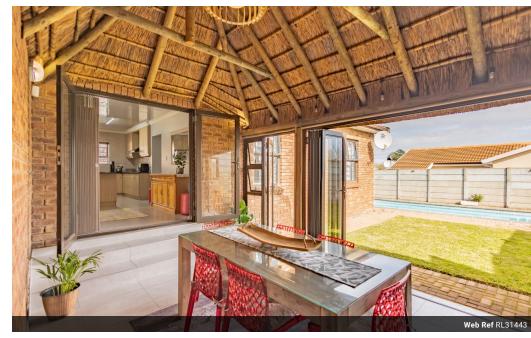

The dining room flows effortlessly into a spacious lapa and braai room, perfect for entertaining. Stacking doors with trelli gates open up to create an indoor-outdoor experience, allowing easy access to the pool area. The lapa includes a bar with an electric points, ample cupboard space, and a basin, making it an ideal spot for gatherings.