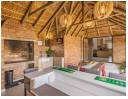

The dining room flows effortlessly into a spacious lapa and braai room, perfect for entertaining. Stacking doors with trelli gates open up to create an indoor-outdoor experience, allowing easy access to the pool area. The lapa includes a bar with an electric points, ample cupboard space, and a basin, making it an ideal spot for gatherings.