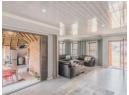

This stunning home is designed for both comfort and style, offering a seamless blend of indoor and outdoor living. The lounge features a cozy fireplace, and the open-plan kitchen is equipped with granite countertops, an eye-level oven, an electric stove, and an extractor fan, along with a water point ready for your fridge. Adjacent to the kitchen is a scullery with a double basin and two additional water points, providing direct access to the garage for added convenience.

The dining room flows effortlessly into a spacious lapa and braai room, perfect for entertaining. Stacking doors with trelli gates open up to create an indoor-outdoor experience, allowing easy access to the pool area. The lapa includes a bar with an electric points, ample cupboard space, and a basin, making it an ideal spot for gatherings.