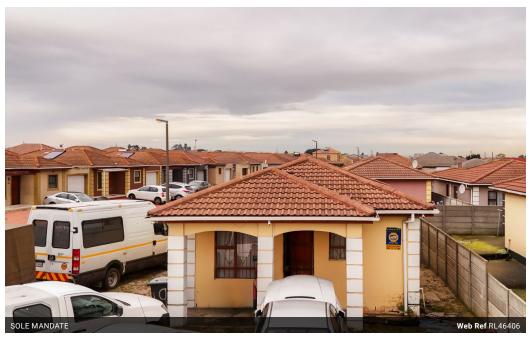

## PROPERTY FOR SALE

Property available for sale in Hagley, close to R300 and Stellenbosch artillery, Featured with 3 bedrooms, 1 bathroom, open plan kitchen and lounge. There's build in cupboards and Spacious parking for about 5 cars. This property is situated in an enclosed neighbourhood and 24 hour security.

## Features

Furnished

| Interior    |   | Exterior |       | Sizes      |       |
|-------------|---|----------|-------|------------|-------|
| Bedrooms    | 3 | Security | No    | Floor Size | 67m²  |
| Bathrooms   | 1 | Pool     | No    | Land Size  | 277m² |
| Kitchens    | 1 | Views    | False |            |       |
| Recen Rooms | 1 |          |       |            |       |