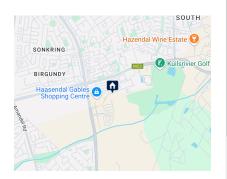

#### **Directions**

On Show

R1,862,712

Monthly Bond Repayment R19,226.70

Calculated over 20 years at 11% with no deposit.

**Transfer Costs** R66,968.72 **Bond Costs** R32,760.00 These calculations are only a guide. Please ask your conveyancer for exact calculations.