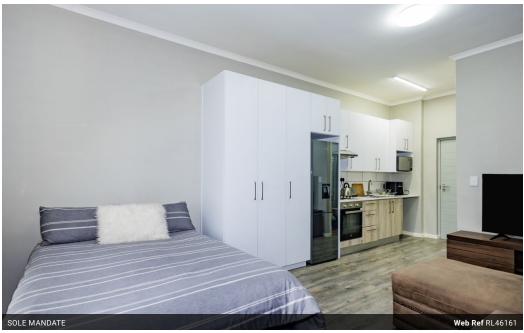

Step into modern estate living with this bright second-floor studio apartment – ideal for first-time buyers, students, or savvy investors. High ceilings and quality vinyl flooring throughout create a spacious, contemporary feel. The sleek open-plan kitchen features white stone countertops and eye-catching subway tile finishes, while the bathroom offers a trendy, modern design with a shower.

## Features

| Interior     |    | Exterior            |      | Sizes      |      |
|--------------|----|---------------------|------|------------|------|
| IIILETIOI    |    | Exterior            |      | Sizes      |      |
| Bedrooms     | 1  | Carports / Parkings | 2    | Floor Size | 28m² |
| Bathrooms    | 1  | Security            | Yes  |            |      |
| Kitchens     | 1  | Pool                | Yes  |            |      |
| Recep. Rooms | 1  | Views               | True |            |      |
| Furnished    | No |                     |      |            |      |