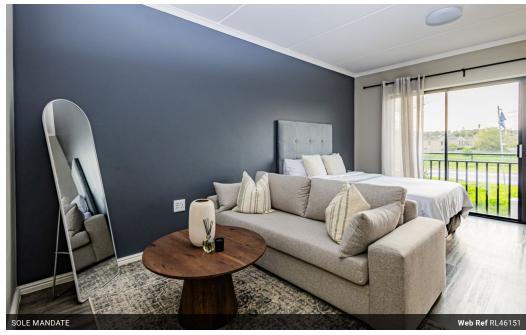

This first-floor studio apartment is perfect for an investment with good potential rental income, or for a single person looking for a

safe lock-up-and-go. ADDED BONUS! EXTRA PARKING!

Besides an open parking bay, this apartment also comes with a COVERED CAR PORT!

The open plan living and sleeping area features a modern open plan kitchen and separate bathroom with shower, toilet, basin and mirror with trendy fittings. The entire unit has high quality vinyl flooring throughout. The kitchen is fitted with white engineered stone counter tops. The kitchen and bathroom backsplash both feature beautiful large format subway tiles.