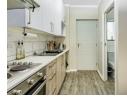

The open plan living and sleeping area features a modern open plan kitchen and separate bathroom with shower, toilet, basin and mirror with trendy fittings. The entire unit has high quality vinyl flooring throughout. The kitchen is fitted with white engineered stone counter tops. The kitchen and bathroom backsplash both feature beautiful large format subway tiles.