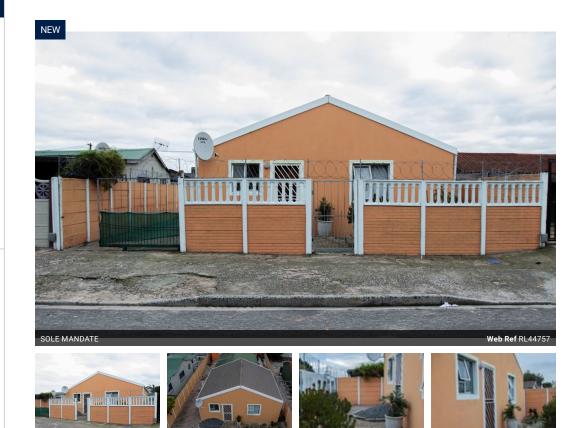

 Monthly Rates R392

A Six bedroom home with ample secure parking.

An Investor's Paradise! This remarkable property boasts 6 bedrooms, thoughtfully arranged into two separate living areas. The front section features three spacious bedrooms, a kitchen, a full bathroom, a shower, a hand basin, and a toilet. The back section mirrors this layout with an additional three bedrooms, another kitchen, a full bathroom, a shower, a hand basin, and a toilet.

Parking is a breeze with a long driveway secured by a sliding gate, accommodating 4 to 5 vehicles effortlessly. The house covers approximately 120 sq/m, while the total property size is 288 sq/m, offering ample opportunities for enhancements.