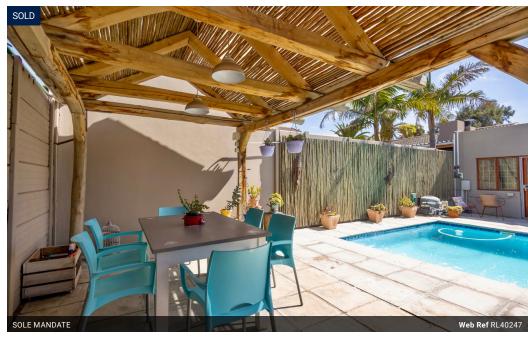

Exclusive mandate. Viewings by appointment only!

Welcome to this exceptional 3-bedroom home in the sought-after Langeberg Ridge, where comfort, style, and entertainment come together effortlessly. Designed for modern living, this home offers a warm and inviting atmosphere with unique wood-finished ceilings that add character and charm. The spacious layout with sleek laminate and tile flooring, create a perfect flow for both relaxation and entertaining.

The dedicated braai room is ideal for hosting friends and family, while the cozy fireplace ensures warm and memorable winter evenings. This charming country-style kitchen is the heart of the home, offering warmth, character, and practicality. Featuring a gas stove for effortless cooking and an abundance of cupboards for all your storage needs, this kitchen is as functional...