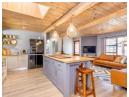

Exclusive mandate. Viewings by appointment only!

Welcome to this exceptional 3-bedroom home in the sought-after Langeberg Ridge, where comfort, style, and entertainment come together effortlessly. Designed for modern living, this home offers a warm and inviting atmosphere with unique wood-finished ceilings that add character and charm. The spacious layout with sleek laminate and tile flooring, create a perfect flow for both relaxation and entertaining.

The dedicated braai room is ideal for hosting friends and family, while the cozy fireplace ensures warm and memorable winter evenings. This charming country-style kitchen is the heart of the home, offering warmth, character, and practicality. Featuring a gas stove for effortless cooking and an abundance of cupboards for all your storage needs, this kitchen is as functional...