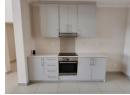

\*\*Interior Features:\*\*

Step inside to find a warm and inviting living space that exudes modern elegance. The open-plan layout seamlessly connects the living, dining, and kitchen areas, creating an ideal environment for entertaining friends or enjoying quiet evenings with family. Natural light floods the apartment through large windows, enhancing the welcoming atmosphere.