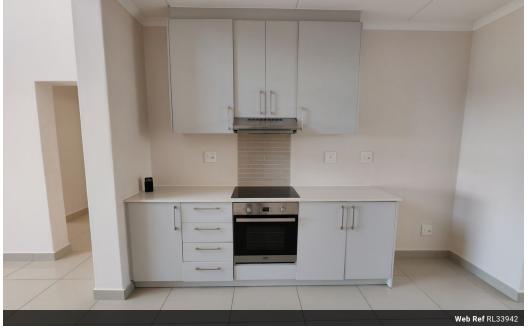

#### Safe lock up & go with 24hr security waiting for you

Welcome to your dream home in the heart of Langeberg Ridge, Kraaifontein! This stunning 2-bedroom apartment perfectly blends modern living with the comfort and security you desire.

As you step inside, you'll immediately notice the spacious and inviting layout, designed for effortless living. The open-plan living area flows seamlessly into a contemporary kitchen, ideal for both entertaining guests and enjoying cozy nights in. Large windows invite an abundance of natural light, creating a warm and welcoming atmosphere throughout the apartment.

#### Features

| Pets Allowed | Yes |                     |       |            |                   |
|--------------|-----|---------------------|-------|------------|-------------------|
| Interior     |     | Exterior            |       | Sizes      |                   |
| Bedrooms     | 2   | Carports / Parkings | 2     | Floor Size | 97m²              |
| Bathrooms    | 2   | Security            | Yes   | Land Size  | 176m <sup>2</sup> |
| Kitchens     | 1   | Pool                | No    |            |                   |
| Recep. Rooms | 1   | Views               | False |            |                   |
| Furnished    | No  |                     |       |            |                   |