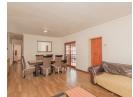

## 3 Bedroom family home for sale!

3 Bedroom home nestled on a tranquil street in Langeberg Heights

This modern residence boasts three well-sized bedrooms, each equipped with built-in cupboards. The property includes two bathrooms: a master en-suite featuring a shower and a family bathroom complete with both a shower

The kitchen offers an abundance of cupboard space and is fitted with a gas stove and electric oven, complemented by a separate scullery for added convenience.

The open-plan living and dining area flows seamlessly into an enclosed braai area, complete with a built-in braai, perfect for entertaining. Step outside from the braai area onto an equally sized patio that overlooks the garden.