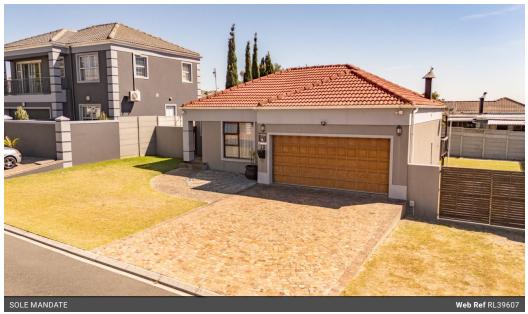

## 3 Bedroom family home for sale!

3 Bedroom home nestled on a tranquil street in Langeberg Heights

This modern residence boasts three well-sized bedrooms, each equipped with built-in cupboards. The property includes two bathrooms: a master en-suite featuring a shower and a family bathroom complete with both a shower

A double garage with automated doors provides direct access to the home, enhancing both convenience and security.

The property is equipped with...

## **Features**

| Pets Allowed | Yes |          |       |            |                   |
|--------------|-----|----------|-------|------------|-------------------|
| Interior     |     | Exterior |       | Sizes      |                   |
| Bedrooms     | 3   | Garages  | 2     | Floor Size | 158m²             |
| Bathrooms    | 2   | Security | No    | Land Size  | 500m <sup>2</sup> |
| Kitchens     | 1   | Pool     | No    |            |                   |
| Recep. Rooms | 2   | Views    | False |            |                   |
| Furnished    | No  |          |       |            |                   |