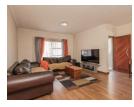

The kitchen offers an abundance of cupboard space and is fitted with a gas stove and electric oven, complemented by a separate scullery for added convenience.

The open-plan living and dining area flows seamlessly into an enclosed braai area, complete with a built-in braai, perfect for entertaining. Step outside from the braai area onto an equally sized patio that overlooks the garden.