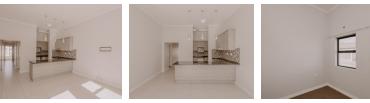

Spacious and Stylish Interior

Step inside and be greeted by an open-plan design that seamlessly connects the kitchen, lounge, and built-in braai room. Natural light fills the space, enhancing the airy and welcoming ambiance.

The modern kitchen is a true standout, boasting ample cupboard space, sleek countertops, and a practical layout that makes meal preparation effortless. A built-in oven, stove, and extractor fan ensure both style and functionality. Adjacent to the kitchen,...