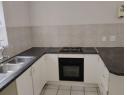

The kitchen has ample cupboard space, a built-in oven and a water point for a washing machine.

The two bedrooms have built-in cupboards and is spacious enough to accommodate a double bed. The bathroom is equipped with