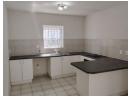

The kitchen has ample cupboard space, a built-in oven and a water point for a washing machine.

The two bedrooms have built-in cupboards and is spacious enough to accommodate a double bed. The bathroom is equipped with