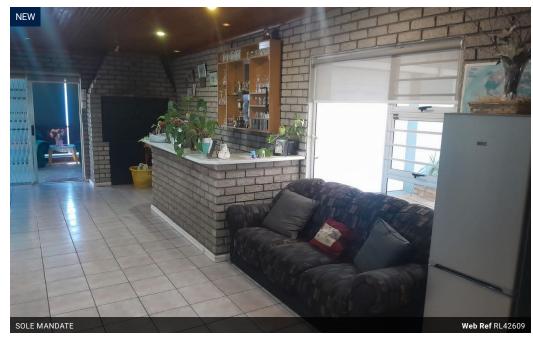

The open-plan living areas are expansive, adorned with charming knotty pine ceilings that enhance the aesthetic. The kitchen is thoughtfully designed with an eye-level oven, gas stove, extractor fan, double sink, and ample built-in cupboard space for all your storage needs. The dining area seamlessly connects to the living spaces, creating a harmonious flow.

The lounge includes a built-in braai, perfect for entertaining guests, and features a bar for added enjoyment. For larger families, there's a spacious family room ideal for relaxing in front of the TV. Additionally, the property...