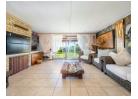

## Main House Highlights:

- · 4 Comfortable Bedrooms
- · Main Bedroom with en-suite (shower, bath, basin, toilet), built-in cupboards, and private access to the garden.
- Bedrooms 2 & 3 with laminate floors, BICs, blinds, and shelving
  A separate study with shelving and direct...